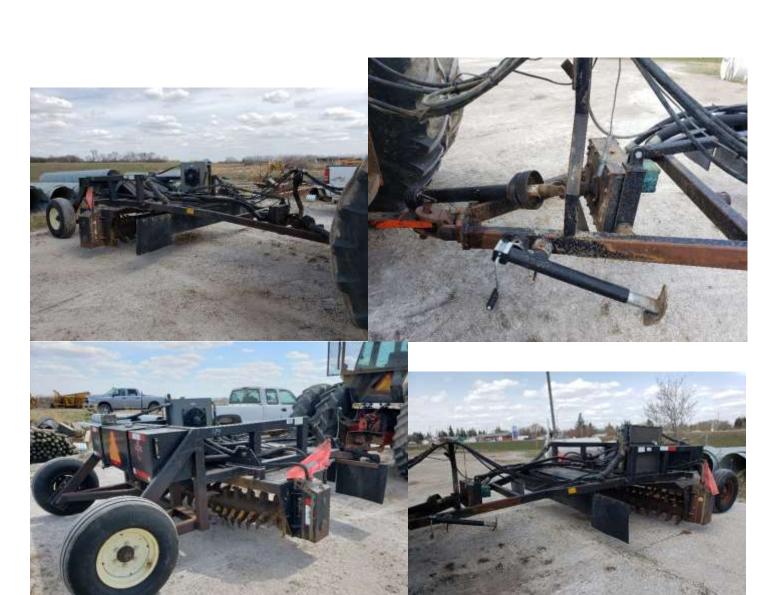

# FOR SALE BY TENDER

One (1) Used 2008 Capital I Industries Pull Type Mulcher

The Rural Municipality of Blaine Lake #434 ("the RM") is seeking bids for the selling of One (1) Used 2008 Capital I Industries Pull Type Mulcher. This Mulcher can be viewed at the RM Public Works Shop, which is located East of the Hwy 12 & Hwy 40 intersection, at the South end of the Town of Blaine Lake.

### **Pull Type Mulcher Details:**

- Couples to standard tractor hydraulics and 1000 PTO
- Complete independent hydraulic drive system and cooler
- Performs same work as the Grader Mount Sod Mulcher
- · Utilizes same drum as the Grader Mount Sod Mulcher
- Use in winter for milling ice, snow-packed corners and roadways
- · Able to angle left or right
- · Quick change carbide drum teeth
- Hydraulic driven drum
- + Comes with a box of fifty (50) new carbide teeth/mulcher replacement tips.